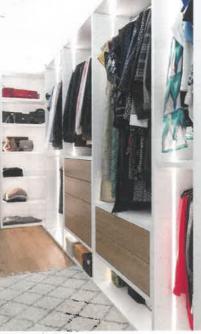

Christian und Stefan Böhm

UMSETZUNG:

- MINIMALITISCHE KÜCHE UND EINBAUMÖBEL SCHLICHT IN MATT-WEISS IN HÖCHSTER QUALITÄT
- TEILWEISE AUFLOCKERUNG MIT ECHTHOLZ EICHE UNTER BEZUG-NAHME AUF BODEN, TREPPE ETC.
- SYMBIOSE AUS KÜCHE, Wohnmöbeln und Raum
- ARBEITSPLATTE NEOLITH, GERÄTE VON BORA UND MIELE, SPÜLE DORNBRACHT, ARMATUR QUOOKER
- BADMÖBEL EICHE ECHTHOLZFURNIER MIT WASCHTISCHPLATTE INKL. FUGENLOS EINGELASSENER BECKEN IN MINERALWERKSTOFF
- ANKLEIDE VON RAUMPLUS WEISS MIT Absetzung eiche Echtholzfurnier