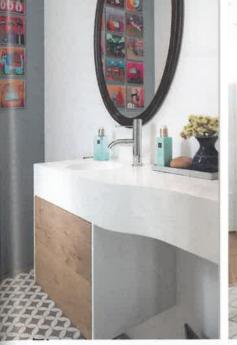

Christian und Stefan Böhm

UMSETZUNG:

- MINIMALITISCHE KÜCHE UND EINBAUMÖBEL SCHLICHT IN MATT-WEISS IN HÖCHSTER QUALITÄT
- TEILWEISE AUFLOCKERUNG MIT ECHTHOLZ EICHE UNTER BEZUG-NAHME AUF BODEN, TREPPE ETC.
- SYMBIOSE AUS KÜCHE, Wohnmöbeln und Raum
- ARBEITSPLATTE NEOLITH, GERÄTE VON BORA UND MIELE, SPÜLE DORNBRACHT, ARMATUR QUOOKER
- BADMÖBEL EICHE ECHTHOLZFURNIER MIT WASCHTISCHPLATTE INKL. FUGENLOS EINGELASSENER BECKEN IN MINERALWERKSTOFF
- ANKLEIDE VON RAUMPLUS WEISS MIT Absetzung eiche Echtholzfurnier