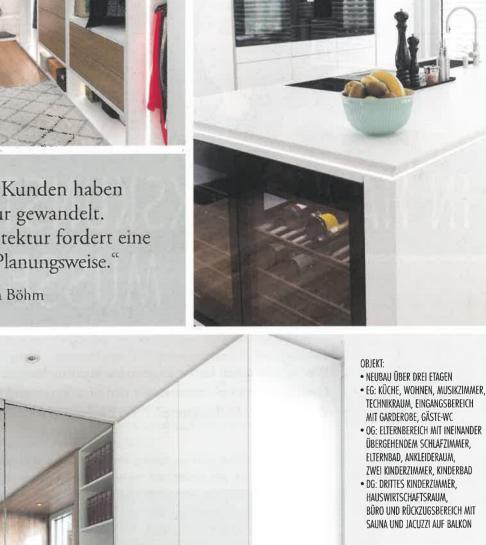

## AUCH TRAUMBÄDER BRAUCHEN WÄRME

Neue Wellness-Oasen und energieeffiziente Beheizungskonzepte

"Die Anforderungen der Kunden haben sich mit der Architektur gewandelt. Moderne Open-Space-Architektur fordert eine ganzheitliche Sicht- und Planungsweise."

Christian und Stefan Böhm

UMSETZUNG:

- MINIMALITISCHE KÜCHE UND EINBAUMÖBEL SCHLICHT IN MATT-WEISS IN HÖCHSTER QUALITÄT
- TEILWEISE AUFLOCKERUNG MIT ECHTHOLZ EICHE UNTER BEZUG-NAHME AUF BODEN, TREPPE ETC.
- SYMBIOSE AUS KÜCHE, Wohnmöbeln und Raum
- ARBEITSPLATTE NEOLITH, GERÄTE VON BORA UND MIELE, SPÜLE DORNBRACHT, ARMATUR QUOOKER
- BADMÖBEL EICHE ECHTHOLZFURNIER MIT WASCHTISCHPLATTE INKL. FUGENLOS EINGELASSENER BECKEN IN MINERALWERKSTOFF
- ANKLEIDE VON RAUMPLUS WEISS MIT Absetzung eiche Echtholzfurnier